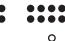

If you get stuck, count the dots:

| • | • | • | • | • |
|---|---|---|---|---|
| • | • | • |   |   |
|   |   |   |   |   |

6

7

10