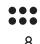

## **LEVEL 2** (For beginners, solve level 2 equations)

If you get stuck, count the dots:

10