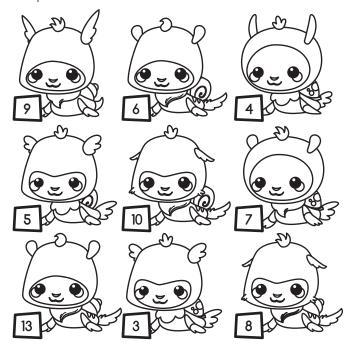

# **ACTIVITY WORKSHEET:** PET BINGO

Name: \_\_\_

Date: \_\_\_\_\_

## **ADDITION USING NUMBERS 1-20**

Solve the equations. Color the pets with the correct answers. Get three in a row to win.

#### **LEVEL 1** (For beginners, solve level 1 equations)